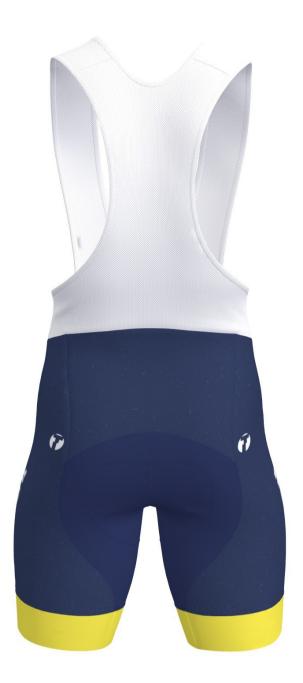

**VEGÅRSHEI IL** 

flatlock:

B312.2-L VITRIC BIB SHORTS D4 pad fabric: Navy Navy U8049