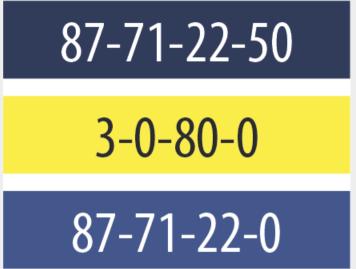

OrderNo: CustomerNo: 1053972

Trimtex contact: Per Egil Bjørgen Ken Kaljulaid Designer: Last correction: 28.06.2021

## Colours in design:



Additional info: Insp 22008, 22009, 22010, 22011

## Vegårshei IL - Sykkel



B113.2-L ELITE BIB KNICKERS WOMEN **D4** pad fabric: Navy Navy U8049 flatlock:



DISCLAIMER: Order is produced according to the latest approved design proof. Customers responsibility is to ensure that logo(s) and color(s) are accurate. Colors may appear different on your screen or printed paper. Colors may have  $\pm 5\% \Delta E \leq$ (CIE 2000), compared to different materials and tints. For a particular result ask colortest from your sales representative. Design proof is based on L sized garment, design may vary with each size. We highly recommend to avoid continuity of design between two different part of product - Trimtex will not guarantee perfect result for this. Copyright © Designs are property of Trim