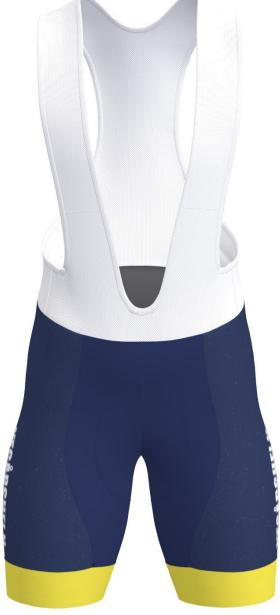

**VEGÅRSHEI IL** 

flatlock:

B312.2-L VITRIC BIB SHORTS D4 pad fabric: Navy Navy U8049