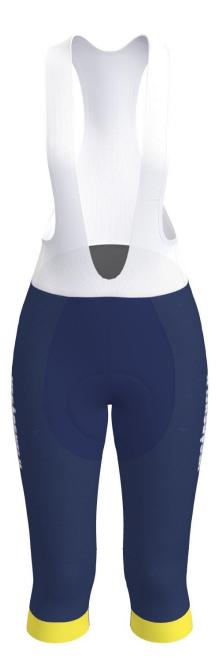

## Vegårshei IL - Sykkel

B113.2-L ELITE BIB KNICKERS WOMEN **D4** pad fabric: Navy Navy U8049 flatlock:

DISCLAIMER: Order is produced according to the latest approved design proof. Customers responsibility is to ensure that logo(s) and color(s) are accurate. Colors may appear different on your screen or printed paper. Colors may have  $\pm 5\% \Delta E \leq$ (CIE 2000), compared to different materials and tints. For a particular result ask colortest from your sales representative. Design proof is based on L sized garment, design may vary with each size. We highly recommend to avoid continuity of design between two different part of product - Trimtex will not guarantee perfect result for this. Copyright © Designs are property of Trimtex, protected by copyright and allowed to use only on Trimtex products.