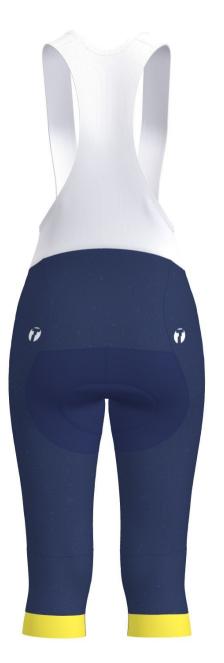

## Vegårshei IL - Sykkel

B113.2-L ELITE BIB KNICKERS WOMEN **D4** pad fabric: Navy Navy U8049 flatlock:

DISCLAIMER: Order is produced according to the latest approved design proof. Customers responsibility is to ensure that logo(s) and color(s) are accurate. Colors may appear different on your screen or printed paper. Colors may have  $\pm 5\% \Delta E \leq$ (CIE 2000), compared to different materials and tints. For a particular result ask colortest from your sales representative. Design proof is based on L sized garment, design may vary with each size. We highly recommend to avoid continuity of design between two different part of product - Trimtex will not guarantee perfect result for this. Copyright © Designs are property of Trimtex, protected by copyright and allowed to use only on Trimtex products.